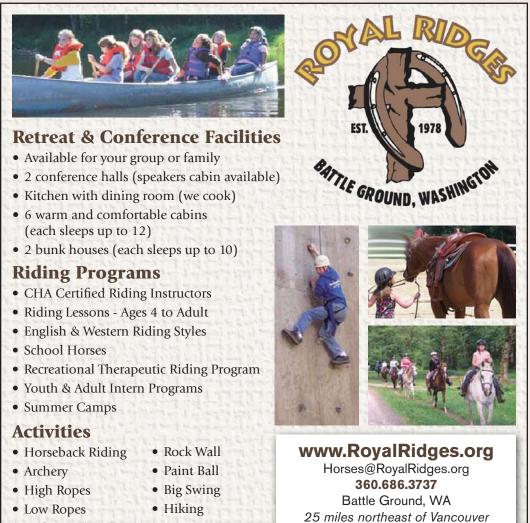

#### **Royal Ridges Retreat**

| 20115 NE 354th St. |                     |
|--------------------|---------------------|
| Yacolt, WA 98675   |                     |
|                    | www.royalridges.org |

Royal Ridges is a Christian youth camp and retreat center known for its excellent horsemanship programs. Riding lessons and beautiful trail rides in a ranch environment are augmented with action activities ranging from paintball and mountain boards to an amazing ropes challenge course.