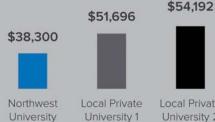

# CAN I AFFORD A PRIVATE CHRISTIAN UNIVERSITY?

(The answer might surprise you.)

### WE START LOW AND AIM HIGH.

As you can see from the graph, NU's total cost is significantly lower than other private universities in the area. But our accreditation and academic standards are high.

Tuition: \$29,900 Room and Board: \$8,400 Total: \$38,300

Local Private University 2

# STICKER PRICE VS. ACTUAL PRICE

Last year, NU students on average received a financial aid award of \$20,254. When you subtract that number from our already low total cost of \$38,300, the value gets even better: \$18,046. Some students receive less in financial aid. Some more. To find out how much you qualify for, apply today.

STICKER PRICE Before financial aid

undergraduate | graduate | doctoral | on campus or online

See what's possible at northwestu.edu. Since 1934. Kirkland, Washington.