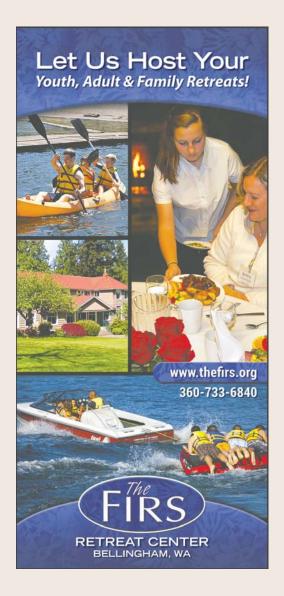

#### **The Firs Camps & Retreats**

4605 Cable St. Bellingham, WA 98229 ...... 1-800-765-3477

1-800-765-3477 www.thefirs.org

The Firs Retreat Center is located in Bellingham, WA, and offers youth, adult, and family facilities and activities for groups of up to 250. The Firs Chalet is a year-round, self-contained 100-bed facility, located adjacent to the Mt. Baker Ski Area. Camp Firwood offers Christ-centered, age-graded camp programs for children and youth. Let

us host your retreat at any of our three sites!

Please see ad on facing page

At Tall Timber we encourage kids from first grade through high school (and families!) to experience nature, outdoor activities, campfires, crafts, games, Bible stories, and so much more. We also offer expeditions for those who enjoy peak climbs, rock climbing, backpacking, and river trips!